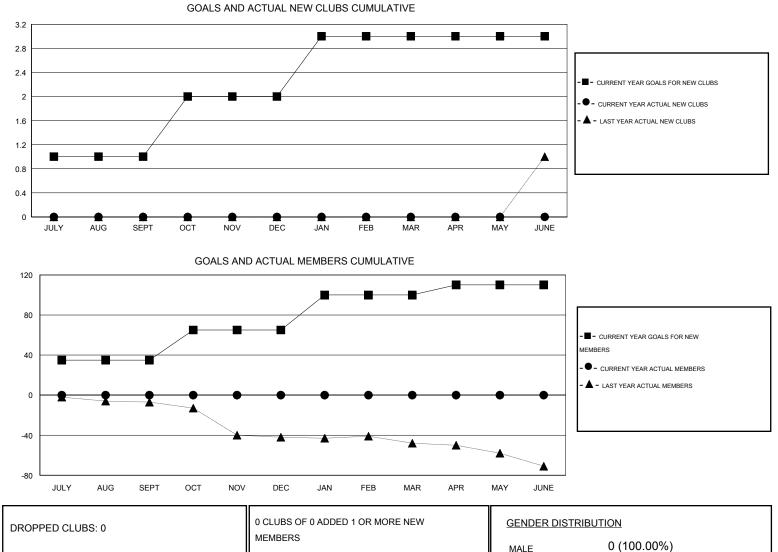

## GMT: John Muller

GMT CA 7

|                            |                  | Clubs            |                  |                  | Members                    |                    |                                     |                    |                  |  |
|----------------------------|------------------|------------------|------------------|------------------|----------------------------|--------------------|-------------------------------------|--------------------|------------------|--|
|                            | RESU             | TS FOR 2016-2017 |                  |                  | RESULTS FOR 2016-2017      |                    |                                     |                    |                  |  |
| QUARTER                    | NEW CLUB<br>GOAL | NEW CLUBS        | DROPPED<br>CLUBS | NET<br>GAIN/LOSS | QUARTER                    | NEW MEMBER<br>GOAL | CHARTER AND<br>NEW MEMBERS<br>ADDED | DROPPED<br>MEMBERS | NET<br>GAIN/LOSS |  |
| JULY/AUG/SEPT              | 1                | 0                | 0                | 0                | JULY/AUG/SEPT              | 35                 | 0                                   | 0                  | 0                |  |
| OCT/NOV/DEC<br>JAN/FEB/MAR | 1                | 0<br>0           | 0<br>0           | 0<br>0           | OCT/NOV/DEC<br>JAN/FEB/MAR | 30<br>35           | 0<br>0                              | 0<br>0             | 0<br>0           |  |
| APR/MAY/JUNE               | 0                | 0                | 0                | 0                | APR/MAY/JUNE               | 10                 | 0                                   | 0                  | 0                |  |